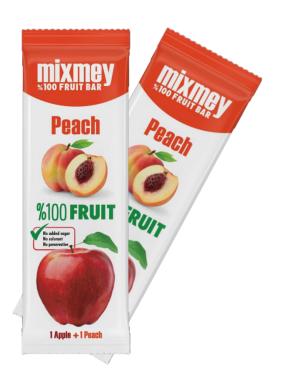

## **APPLE + PEACH**

- > No additional Sugar
- ➤ No Coloring
- ➤ No Artificial Acids

- No Preservatives
- > Produced from 100% fruit